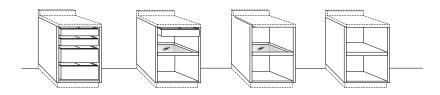

## Examples of modularity

Open base unit with two wooden drawers and two baskets Open base unit with one wooden drawer and one Bank shelf Open base unit with one Bank shelf Open base unit with one shelf