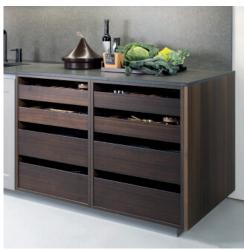

## Project

Practical and innovative open base units system available with drawers and baskets.

NB: Baskets and drawers are available in Thermotreated eucalyptus.

## Examples of modularity

Open base unit with two wooden drawers and two baskets Open base unit with one wooden drawer and one Bank shelf Open base unit with one Bank shelf Open base unit with one shelf