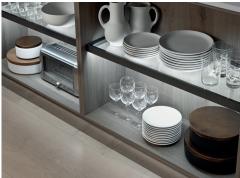

## Project

Practical and innovative open base units system available with drawers and baskets.

NB: Baskets and drawers are available in Thermotreated eucalyptus.

## Examples of modularity

Open base unit with two wooden drawers and two baskets Open base unit with one wooden drawer and one Bank shelf Open base unit with one Bank shelf Open base unit with one shelf