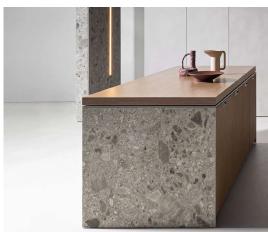

## Project

Extractable shelf th. 6 cm, width per linear metre, complete with retractable extractable guides, with double cushioning and lock on opening and closing, for an island or peninsula operating area. It is possible to manage the width of the Fast snack top even by cantilevering, for a max. of 30 cm.

## Available finishes

- a. HPL Laminate
- b. Fenix and Fenix NTA
- c. Rovere texture, rovere sabbiato, castagno naturale and thermotreated, rovere e noce materia, eucalipto thermotreated
- d. Wood liscio