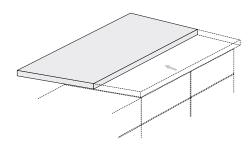

## Project

Extractable shelf th. 6 cm, width per linear metre, complete with retractable extractable guides, with double cushioning and lock on opening and closing, for an island or peninsula operating area. It is possible to manage the width of the Fast snack top even by cantilevering, for a max. of 30 cm.

a. Standard version

b. Protruding version

Gruppo Euromobil

Find the nearest Euromobil dealer to configure the Fast system according to your needs.