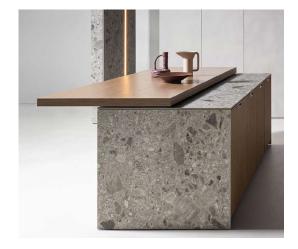

## Project

Extractable shelf th. 6 cm, width per linear metre, complete with retractable extractable guides, with double cushioning and lock on opening and closing, for an island or peninsula operating area. It is possible to manage the width of the Fast snack top even by cantilevering, for a max. of 30 cm.

## Available finishes

- a. HPL Laminate
- b. Fenix and Fenix NTA
- c. Rovere texture, rovere sabbiato, castagno naturale and thermotreated, rovere e noce materia, eucalipto thermotreated
- d. Wood liscio