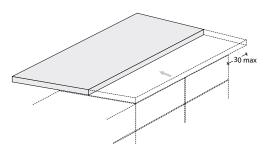

FAST **Euromobil** 

Design R&D Euromobil and Roberto Gobbo

## Project

Extractable shelf th. 6 cm, width per linear metre, complete with retractable extractable guides, with double cushioning and lock on opening and closing, for an island or peninsula operating area. It is possible to manage the width of the Fast snack top even by cantilevering, for a max. of 30 cm.