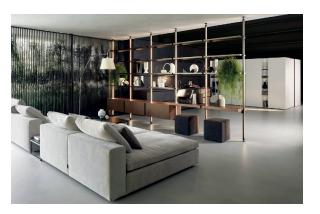

## Project

Totem is a highly versatile bookcase that allows you to add, in addition to glass or melamine shelves, also desks and storage compartments, thus satisfying the needs emerged with smart working and remote teaching. The structure is defined by an aluminum pole that rises from the floor to the ceiling and which allows great compositional freedom: the bookcase can in fact be positioned in the center of the room (as a dividing element in an open space environment), used as a backdrop to screen a space portion or, again, fixed to the wall. Totem can be equipped with dimmable lights placed on the side of the structure, so as to generate vertical lines of light with a sure scenic effect.