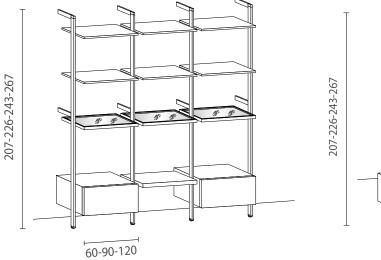

## Examples of modularity

**Euromobil** 

a. Wall fixing Totem bookcase

60-90-120

b. Ceiling fixing Totem bookcase

Find the nearest Euromobil dealer to configure the Kabinspace system according to your needs.