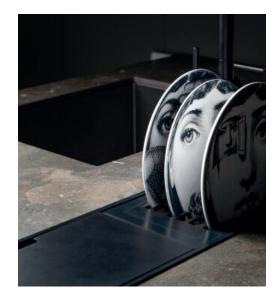

## Project

Flush fitted aluminum equipped rack for worktops, with a wide range of accessories that can be inserted as desired.

## Available finishes

Black lacquer White lacquer