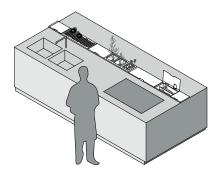

Island composition Intermediate length "gap" kitchen rack and tops D 84.2-90.2 cm

Find the nearest Euromobil dealer to configure the Kabinspace system according to your needs.