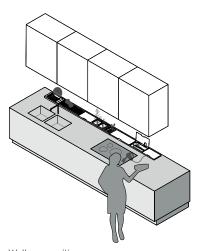

## Examples of modularity

Wall composition Full-length "gap" kitchen rack and top D 64-70 cm

Wall composition Intermediate length "gap" kitchen rack and tops D 84.2-90.2 cm

Island composition Full-length "gap" kitchen rack and top D 64-70 cm