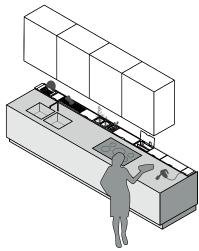

## Examples of modularity

Wall composition Full-length "gap" kitchen rack and top D 64-70 cm

Wall composition Intermediate length "gap" kitchen rack and tops D 84.2-90.2 cm

Island composition Full-length "gap" kitchen rack and top D 64-70 cm