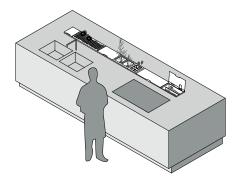

## Examples of modularity

Wall composition Full-length "gap" kitchen rack and top D 64-70 cm

Wall composition Intermediate length "gap" kitchen rack and tops D 84.2-90.2 cm

Island composition Full-length "gap" kitchen rack and top D 64-70 cm

Island composition Intermediate length "gap" kitchen rack and tops D 84.2-90.2 cm

Find the nearest Euromobil dealer to configure the Kabinspace system according to your needs.